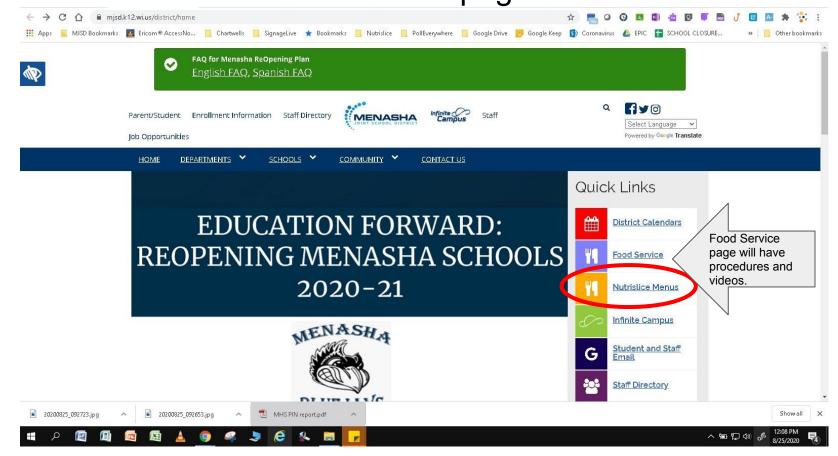

#### mjsd.nutrislice.com

Go to mjsd.nutrislice.com OR navigate from the Food Service page of the Menasha Joint School District's website.

If you prefer to use your smartphone, download the Nutrislice app from Google Play for Androids or the App Store for iPhones.

Go to mjsd website, and get the menus from there or the Food Service page.