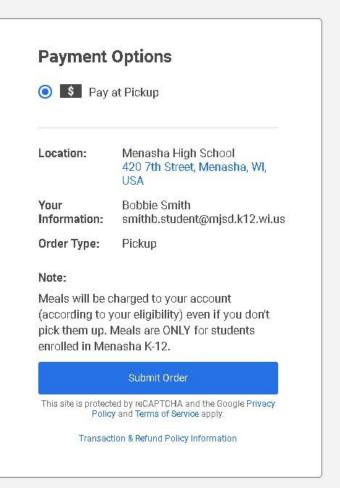

# Checkout

### **Payment Options**

Pay at Pickup

Location: Menasha High School

420 7th Street, Menasha, WI,

USA

**Bobbie Smith** Your

Information: smithb.student@mjsd.k12.wi.us

Order Type: Pickup

#### Note:

Meals will be charged to your account (according to your eligibility) even if you don't pick them up. Meals are ONLY for students enrolled in Menasha K-12.

### Submit Order

This site is protected by reCAPTCHA and the Google Privacy Policy and Terms of Service apply.

Transaction & Refund Policy Information