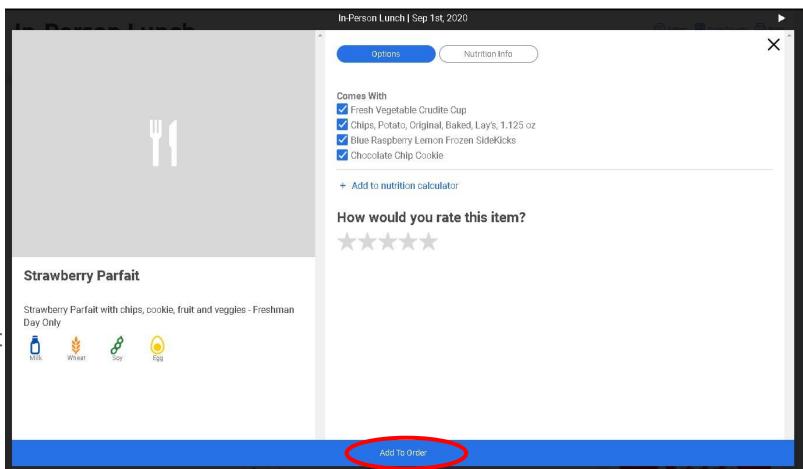

# Click ADD TO ORDER or "x" to go back & select other entree

The meal today has preselected items that make up your meal.

Normally, you would get to select different choices.

### Your order has been submitted!

Order for Bobbie Smith

Tuesday, September 1, 2020

In-Person Lunch

Pickup Time: First Lunch Confirmation #: 3584218023

1 Strawberry Parfait

Comes With: Fresh Vegetable Crudite Cup, Chips, Potato, Original, Baked, Lay's, 1.125 oz, Blue Raspberry Lemon Frozen SideKicks, Chocolate Chip Cookie