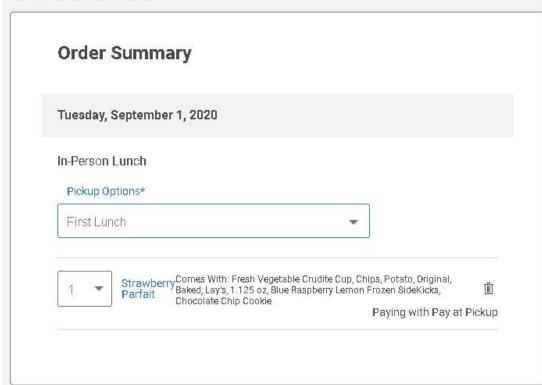

### Your order has been submitted!

Order for Bobbie Smith

Tuesday, September 1, 2020

In-Person Lunch

Pickup Time: First Lunch Confirmation #: 3584218023

1 Strawberry Parfait

Comes With: Fresh Vegetable Crudite Cup, Chips, Potato, Original, Baked, Lay's, 1.125 oz, Blue Raspberry Lemon Frozen SideKicks, Chocolate Chip Cookie