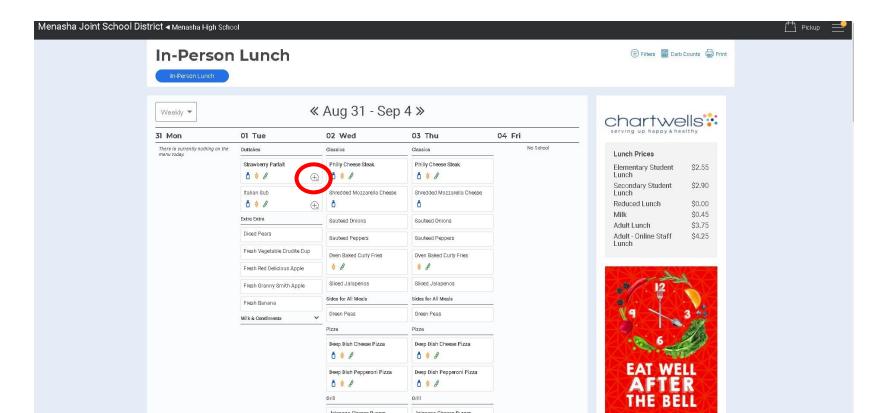

# Pre-order items are indicated by

Click on the item you want to preorder for lunch.

# Click ADD TO ORDER or "x" to go back & select other entree

The meal today has preselected items that make up your meal.

Normally, you would get to select different choices.

# Indicates what you ordered for the day