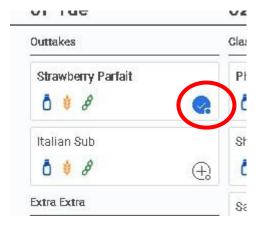

the Google Privacy Policy and Terms of Service apply.



Skip for Now





# Congratulations

You have successfully created your account.

Continue

# Choose the School Menu you want to preorder from



Menasha Joint School District



# Attention Parents & Students - DO NOT ENTER ANY ORDERS AT THIS TIME!

DO NOT PLACE ORDERS YET! Please select which group you are in (A, B, or Virtual) below and place your orders from that menu for days students are not physically at school site.



# Pre-order items are indicated by

Click on the item you want to preorder for lunch.



# Click ADD TO ORDER or "x" to go back & select other entree

The meal today has preselected items that make up your meal.

Normally, you would get to select different choices.



# Indicates what you ordered for the day





### Checkout





# Checkout



### **Payment Options**



Location: Menasha High School

420 7th Street, Menasha, WI,

USA

Your Bobbie Smith

Information: smithb.student@mjsd.k12.wi.us

Order Type: Pickup

### Note:

Meals will be charged to your account (according to your eligibility) even if you don't pick them up. Meals are ONLY for students enrolled in Menasha K-12.

### Submit Order

This site is protected by reCAPTCHA and the Google Privacy Policy and Terms of Service apply.

Transaction & Refund Policy Information

# Checkout



### **Payment Options**





Pay at Pickup

Location: Menasha High School

420 7th Street, Menasha, WI,

USA

**Bobbie Smith** Your

Information: smithb.student@mjsd.k12.wi.us

Order Type: Pickup

#### Note:

Meals will be charged to your account (acco