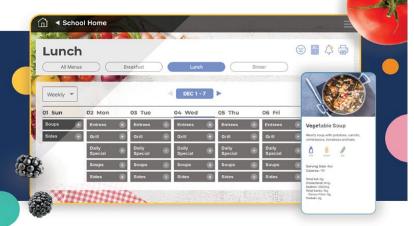

### Using the Website

- 1. Go to the URL listed above.
- 2. Click View Menus.
- Select grade level, school and then the menu you want to see.
- View the current day's menu, or skip to a future date.
- Select a food to find its description and photo, filter by allergens, print the menu and so much more!

### Using the App

- 1. Find your district.
- 2. Find your school.
- 3. Select your menu.
- View the current day's menu, or skip to a future date.
- Select a food to find its description and photo, filter by allergens, print the menu and so much more!