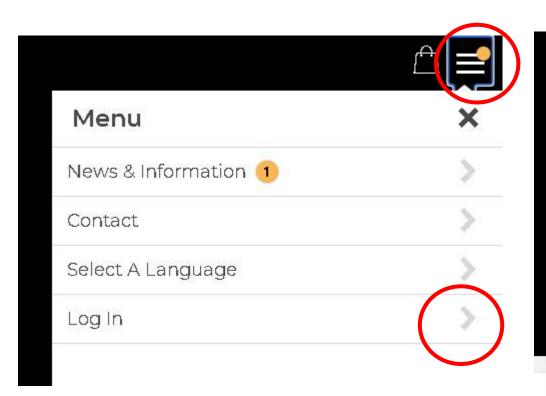

### **Get Started!**

# Attention Parents & Students - DO NOT ENTER ANY ORDERS AT THIS TIME!

Choose the site the applies to you or your child.

DO NOT PLACE ORDERS YET! Please select which group you are in (A, B, or Virtual) below and place your orders from that menu for days students are not physically at school site.