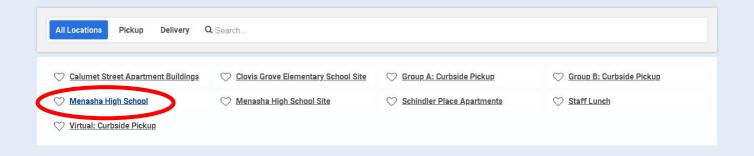

# Attention Parents & Students - DO NOT ENTER ANY ORDERS AT THIS TIME!

Choose the site the applies to you or your child.

DO NOT PLACE ORDERS YET! Please select which group you are in (A, B, or Virtual) below and place your orders from that menu for days students are not physically at school site.

| All Locations Pickup Delivery | <b>Q</b> Search          |                    |                          |
|-------------------------------|--------------------------|--------------------|--------------------------|
|                               | Butte des Morts          | Clovis Grove       |                          |
| Croup A: Curbside Pickup      | Croup B: Curbside Pickup | ♡ <u>Jefferson</u> | Maplewood Middle School  |
| Menasha High School           | ○ Nicolet                | Staff Lunch        | Virtual: Curbside Pickup |