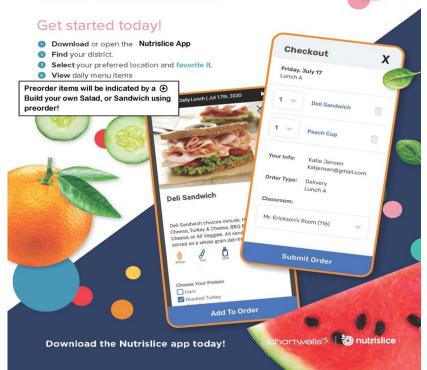

### **Get Started!**

#### mjsd.nutrislice.com

Go to mjsd.nutrislice.com OR navigate from the Food Service page of the Menasha Joint School District's website.

If you prefer to use your smartphone, download the Nutrislice app from Google Play for Androids or the App Store for iPhones.

### Using the App

- 1. Find your district.
- 2. Find your school.
- 3. Select your menu.
- View the current day's menu, or skip to a future date.
- Select a food to find its description and photo, filter by allergens, print the menu and so much more!

# Pre-order items are indicated by

Click on the item you want to preorder for lunch.

# Click ADD TO ORDER or "x" to go back & select other entree

The meal today has preselected items that make up your meal.

Normally, you would get to select different choices.

### Checkout

# Checkout