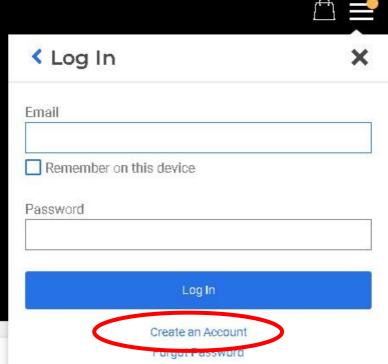

# Create an Account

If you have students in the district, put yourself as a PARENT not a staff.

Fill out every field Correctly.

Let us know if you Cannot remember your PIN#