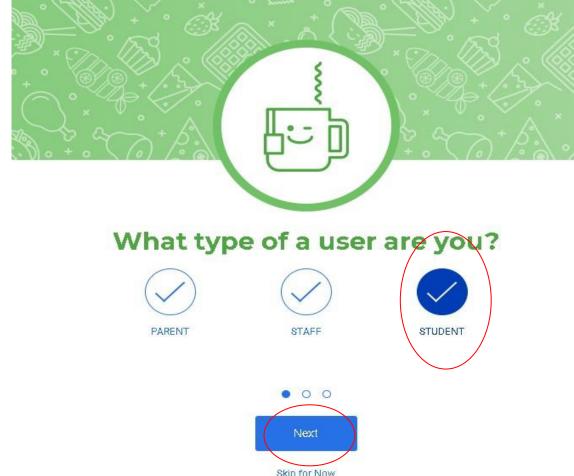

# Create an Account

If you have students in the district, put yourself as a PARENT not a staff.

Fill out every field Correctly.

Let us know if you Cannot remember your PIN#