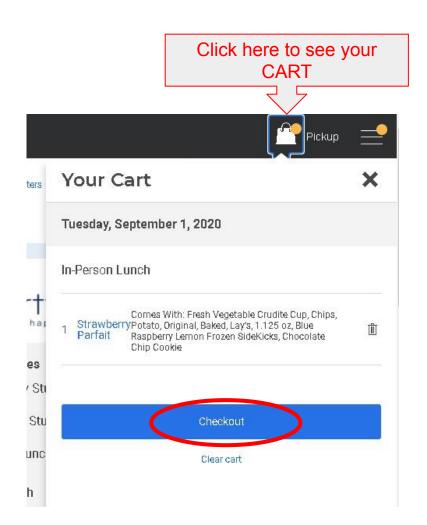

he Google Privacy Policy and Terms of Service apply.



Skip for Now





# Congratulations

You have successfully created your account.

Continue

# Choose the School Menu you want to preorder from



Menasha Joint School District



# Attention Parents & Students - DO NOT ENTER ANY ORDERS AT THIS TIME!

DO NOT PLACE ORDERS YET! Please select which group you are in (A, B, or Virtual) below and place your orders from that menu for days students are not physically at school site.



# Pre-order items are indicated by

Click on the item you want to preorder for lunch.



# Click ADD TO ORDER or "x" to go back & select other entree

The meal today has preselected items that make up your meal.

Normally, you would get to select different choices.



# Indicates what you ordered for the day





### Checkout





# Checkout



### **Payment Options**



Location: Menasha High School

420 7th Street, Menasha, WI,

USA

Your Bobbie Smith

Information: smithb.student@mjsd.k12.wi.us

Order Type: Pickup

### Note:

Meals will be charged to your account (according to your eligibility) even if you don't pick them up. Meals are ONLY for students enrolled in Menasha K-12.

### Submit Order

This site is protected by reCAPTCHA and the Google Privacy Policy and Terms of Service apply.

Transaction & Refund Policy Information

# Checkout



### **Payment Options**





Pay at Pickup

Location: Menasha High School

420 7th Street, Menasha, WI,

USA

**Bobbie Smith** Your

Information: smithb.student@mjsd.k12.wi.us

Order Type: Pickup

#### Note:

Meals will be charged to your account (accord