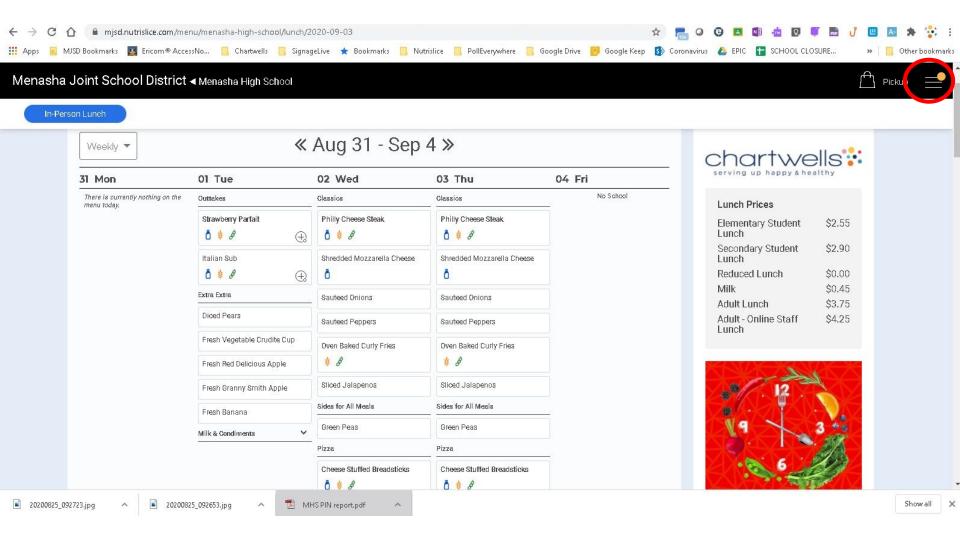

#### mjsd.nutrislice.com

Go to mjsd.nutrislice.com OR navigate from the Food Service page of the Menasha Joint School District's website.

If you prefer to use your smartphone, download the Nutrislice app from Google Play for Androids or the App Store for iPhones.

### Using the Website

- 1. Go to the URL listed above.
- 2. Click View Menus.
- Select grade level, school and then the menu you want to see.
- View the current day's menu, or skip to a future date.
- Select a food to find its description and photo, filter by allergens, print the menu and so much more!

### Using the App

- 1. Find your district.
- 2. Find your school.
- 3. Select your menu.
- View the current day's menu, or skip to a future date.
- Select a food to find its description and photo, filter by allergens, print the menu and so much more!

Go to mjsd website, and get the menus from there or the Food Service page.